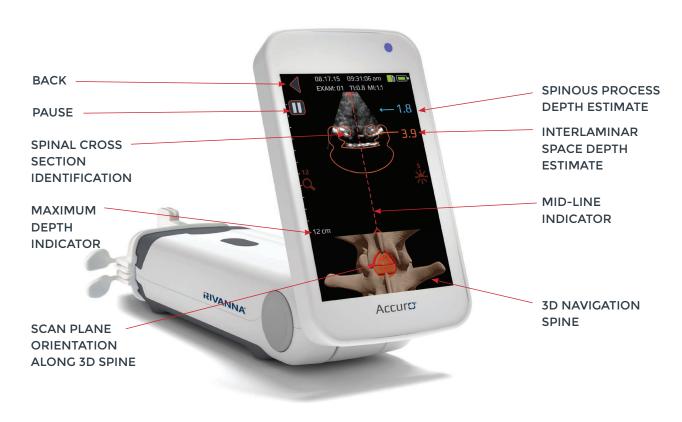

## See what other ultrasound systems cannot.

Accuro's industry-first technology enables you to see what other ultrasound systems cannot see.

- **BoneEnhance**®, which is designed to visualize bone landmarks;
- and SpineNav3D™, which guides you with automatic epidural location and depth.

### Intentionally Simple. No strings-or sonographer-attached.

Accuro is a self-contained unit consisting of an ultrasound system, ultrasound probe, and rotatable touchscreen display.