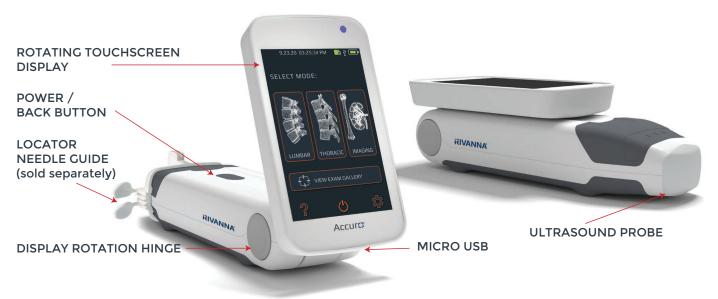

### Intentionally Simple. No strings-or sonographer-attached.

Accuro is a self-contained unit consisting of an ultrasound system, ultrasound probe, and rotatable touchscreen display.